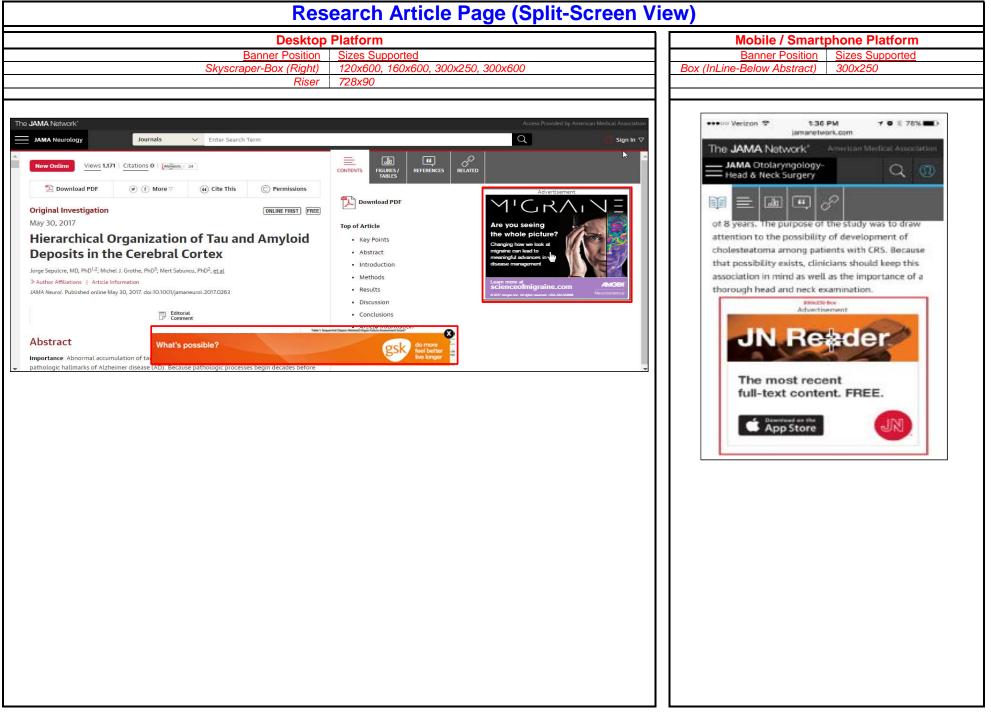

# Are there sample screenshots available to show the various page/placement positions?

Yes, please see the Screenshot sample section in this document.