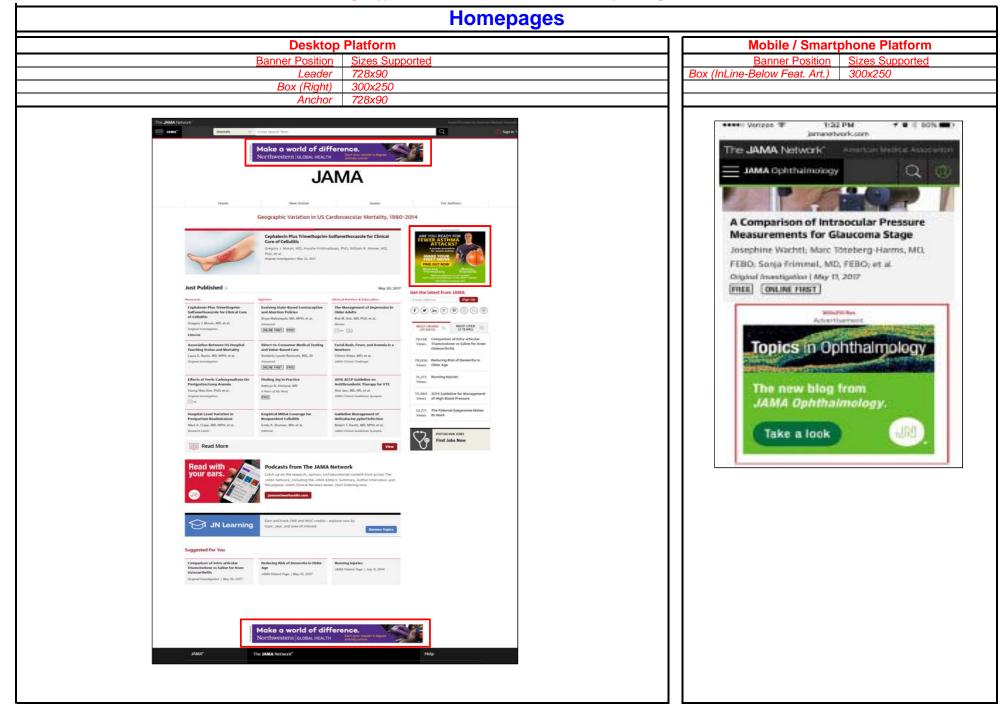

# Are there sample screenshots available to show the various page/placement positions?

Yes, please see the Screenshot sample section in this document.